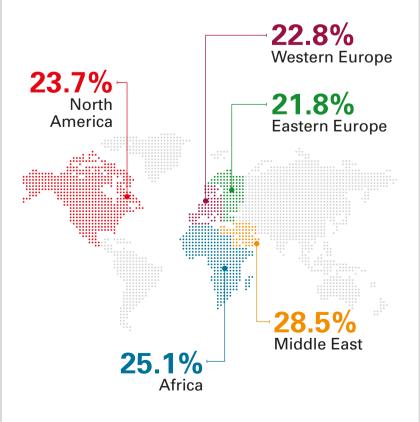

## NORTH AMERICA AND EMEA SEE MOMENTUM IN CLOUD INVESTMENTS, WITH A SUBSTANTIAL PERCENTAGE PER REGION PILOTING DIGITAL ENABLING TECHNOLOGIES:

### % OF PILOTS PER REGION